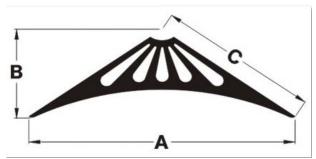

#### **Ordering your Durabrac® Gable Brackets**

When ordering Gable Brackets, select according to roof pitch and size. Width, the distance across the gable bracket measured horizontally, is what you should primarily use to measure or visualize your choice. Height, the measurement down through the center from the highest to the lowest point, changes according to pitch. As the pitch gets steeper the width becomes less and the height increases. A flatter 4/12 pitch at 62 inches wide will have the same visual weight as a steeper 12/12 pitch at 56 inches wide.

# Laurel

| PITCH | SIZE   | SIDE A | SIDE B | SIDE C | PITCH | SIZE                 | SIDE A | SIDE B | SIDE C |
|-------|--------|--------|--------|--------|-------|----------------------|--------|--------|--------|
| 4/12  | SMALL  | 51"    | 13"    | 27"    | 9/12  | SMALL                | 46"    | 20"    | 29"    |
| Ì     | MEDIUM | 59"    | 15"    | 31"    |       | MEDIUM               | 52"    | 23"    | 33"    |
|       | LARGE  | 67"    | 17"    | 35"    |       | LARGE                | 59"    | 26"    | 37"    |
| 5/12  | SMALL  | 49"    | 15"    | 27"    | 10/12 | SMALL                | 45"    | 21"    | 29"    |
|       | MEDIUM | 57"    | 16"    | 31"    |       | MEDIUM               | 51"    | 25"    | 34"    |
|       | LARGE  | 65"    | 18"    | 35"    |       | LARGE                | 58"    | 28"    | 38"    |
| 6/12  | SMALL  | 49"    | 16"    | 27"    | 11/12 | SMALL                | 43"    | 22"    | 29"    |
|       | MEDIUM | 56"    | 18"    | 31"    |       | MEDIUM               | 50"    | 26"    | 34"    |
|       | LARGE  | 65"    | 18"    | 35"    |       | LARGE                | 56"    | 29"    | 38"    |
| 7/12  | SMALL  | 48"    | 17"    | 28"    | 12/12 | SMALL                | 42"    | 24"    | 30"    |
|       | MEDIUM | 55"    | 20"    | 32"    |       | MEDIUM               | 48"    | 27"    | 34"    |
|       | LARGE  | 62"    | 22"    | 36"    |       | LARGE                | 54"    | 30"    | 38     |
| 8/12  | SMALL  | 47"    | 19"    | 28"    |       | E: All sizos aro apr |        | -      |        |