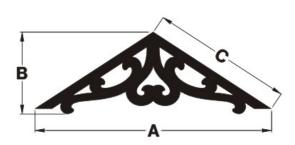

#### **Ordering your Durabrac® Gable Brackets**

When ordering Gable Brackets, select according to roof pitch and size. Width, the distance across the gable bracket measured horizontally, is what you should primarily use to measure or visualize your choice. Height, the measurement down through the center from the highest to the lowest point, changes according to pitch. As the pitch gets steeper the width becomes less and the height increases. A flatter 4/12 pitch at 62 inches wide will have the same visual weight as a steeper 12/12 pitch at 56 inches wide.