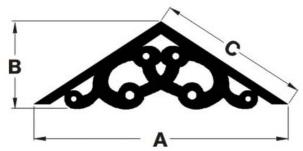

#### **Ordering your Durabrac® Gable Brackets**

When ordering Gable Brackets, select according to roof pitch and size. Width, the distance across the gable bracket measured horizontally, is what you should primarily use to measure or visualize your choice. Height, the measurement down through the center from the highest to the lowest point, changes according to pitch. As the pitch gets steeper the width becomes less and the height increases. A flatter 4/12 pitch at 62 inches wide will have the same visual weight as a steeper 12/12 pitch at 56 inches wide.

38"

| PITCH | SIZE   | SIDE A | SIDE B | SIDE C | PITCH    | SIZE   | SIDE A | SIDE B | SIDE C |
|-------|--------|--------|--------|--------|----------|--------|--------|--------|--------|
| 4/12  | SMALL  | 45"    | 11"    | 20"    | 9/12     | SMALL  | 42"    | 17"    | 23"    |
|       | MEDIUM | 58"    | 14"    | 25"    |          | MEDIUM | 53"    | 22"    | 29"    |
|       | LARGE  | 70"    | 16"    | 38"    |          | LARGE  | 64"    | 26"    | 40"    |
| 5/12  | SMALL  | 44"    | 12"    | 21"    | 10/12    | SMALL  | 41"    | 18"    | 23"    |
|       | MEDIUM | 56"    | 15"    | 26"    |          | MEDIUM | 52"    | 23"    | 30"    |
|       | LARGE  | 68"    | 18"    | 37"    |          | LARGE  | 62"    | 31"    | 41"    |
| 6/12  | SMALL  | 43"    | 13"    | 21"    | 11/12    | SMALL  | 40"    | 20"    | 24"    |
|       | MEDIUM | 55"    | 16"    | 27"    | <u> </u> | MEDIUM | 52"    | 23"    | 30"    |
|       | LARGE  | 67"    | 20"    | 40"    |          | LARGE  | 62"    | 31"    | 41"    |
| 7/12  | SMALL  | 43"    | 14"    | 22"    | 12/12    | SMALL  | 39"    | 21"    | 25"    |
|       | MEDIUM | 54"    | 18"    | 27"    | <u> </u> | MEDIUM | 49"    | 26"    | 30"    |
|       | LARGE  | 66"    | 22"    | 39"    |          | LARGE  | 60"    | 32"    | 43"    |
| 8/12  | SMALL  | 42"    | 15"    | 23"    |          |        |        |        |        |