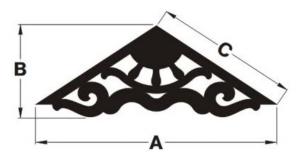

#### **Ordering your Durabrac® Gable Brackets**

When ordering Gable Brackets, select according to roof pitch and size. Width, the distance across the gable bracket measured horizontally, is what you should primarily use to measure or visualize your choice. Height, the measurement down through the center from the highest to the lowest point, changes according to pitch. As the pitch gets steeper the width becomes less and the height increases. A flatter 4/12 pitch at 62 inches wide will have the same visual weight as a steeper 12/12 pitch at 56 inches wide.

35"

| PITCH | SIZE   | SIDE A | SIDE B | SIDE C | PITCH | SIZE   | SIDE A | SIDE B | SIDE C |
|-------|--------|--------|--------|--------|-------|--------|--------|--------|--------|
| 4/12  | SMALL  | 43"    | 15"    | 23"    | 9/12  | SMALL  | 42"    | 21"    | 27"    |
| İ     | MEDIUM | 53"    | 19"    | 28"    |       | MEDIUM | 49"    | 25"    | 31"    |
|       | LARGE  | 63"    | 23"    | 33"    |       | LARGE  | 57"    | 29"    | 36"    |
| 5/12  | SMALL  | 42"    | 16"    | 23"    | 10/12 | SMALL  | 42"    | 22"    | 28"    |
|       | MEDIUM | 51"    | 20"    | 28"    |       | MEDIUM | 49"    | 26"    | 32"    |
|       | LARGE  | 61"    | 24"    | 33"    |       | LARGE  | 57"    | 30"    | 38"    |
| 6/12  | SMALL  | 42"    | 17"    | 23"    | 11/12 | SMALL  | 42"    | 24"    | 29"    |
|       | MEDIUM | 50"    | 22"    | 28"    |       | MEDIUM | 49"    | 27"    | 34"    |
|       | LARGE  | 60"    | 25"    | 33"    |       | LARGE  | 56"    | 31"    | 38"    |
| 7/12  | SMALL  | 42"    | 18"    | 25"    | 12/12 | SMALL  | 41"    | 24"    | 29"    |
|       | MEDIUM | 50"    | 22"    | 29"    |       | MEDIUM | 48"    | 28"    | 34"    |
|       | LARGE  | 58"    | 25"    | 34"    |       | LARGE  | 55"    | 32"    | 39"    |
| 8/12  | SMALL  | 42"    | 20"    | 26"    |       | •      |        |        | •      |