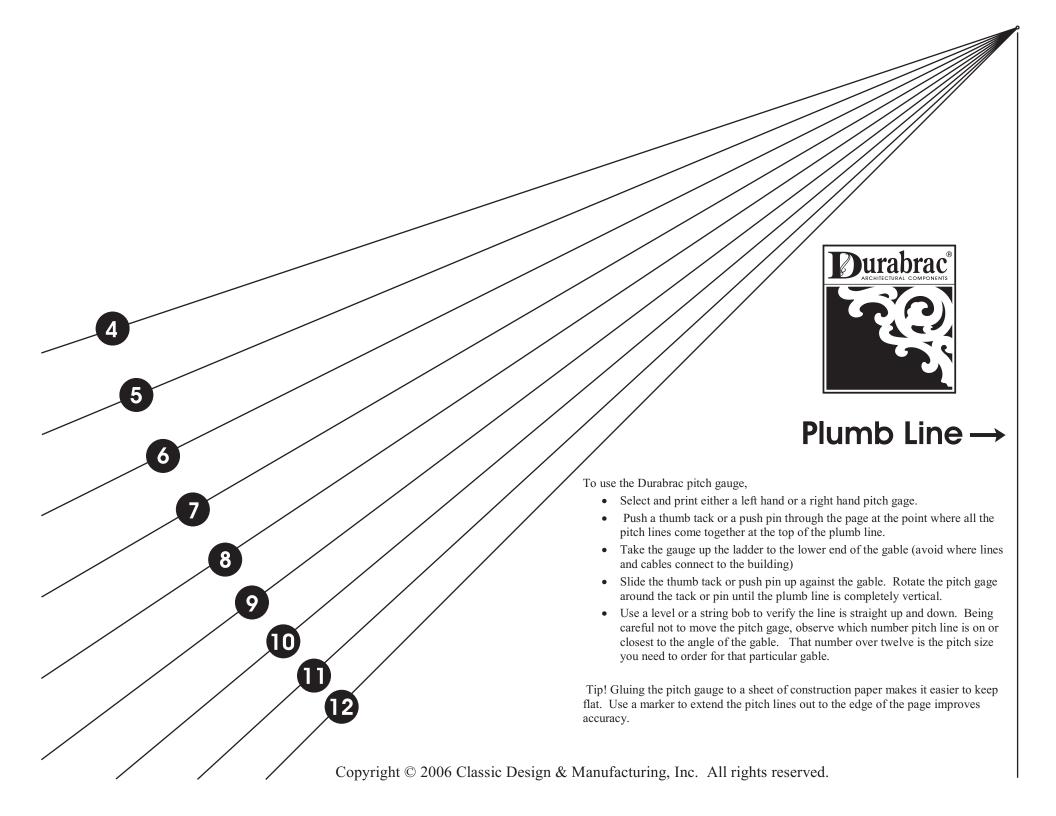

#### How to determine your roof pitch

Do you have the construction plans? If you have the plans, go to the elevation page. There you will find a diagram similar to exhibit A. The 6 is the pitch over 12 as it was built. If you need to accurately determine your roof pitch, use the **printable pitch gauge**. This pitch gauge is used at the lower part of the gable. Follow the instructions carefully to accurately establish your roof pitch.

You will find a printable left and a right facing gauge at the end of this document.

#### A few things to remember:

- It is common to have different roof pitches on one house.
- When using the pitch guide, observe by eye that the gable is straight all the way to the peak.
- Avoid taking measurements where wires attach to your structure.

### ← Plumb Line

To use the Durabrac pitch gauge,

- Select and print either a left hand or a right hand pitch gage.
- Push a thumb tack or a push pin through the page at the point where all the pitch lines come together at the top of the plumb line.
- Take the gauge up the ladder to the lower end of the gable (avoid where lines and cables connect to the building)
- Slide the thumb tack or push pin up against the gable. Rotate the pitch gage around the tack or pin until the plumb line is completely vertical.
- Use a level or a string bob to verify the line is straight up and down. Being careful not to move the pitch gage, observe which number pitch line is on or closest to the angle of the gable. That number over twelve is the pitch size you need to order for that particular gable.

Tip! Gluing the pitch gauge to a sheet of construction paper makes it easier to keep flat. Use a marker to extend the pitch lines out to the edge of the page improves accuracy.

Copyright © 2006 Classic Design & Manufacturing, Inc. All rights reserved.