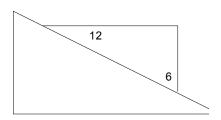

#### An explanation of roof pitch

Roof pitch is the angle or degree of steepness of your roof. Pitch is a standard measure of the angle (slope) of the roof. It is sometimes referred to as "rise to run". For example, a 6/12 (6 on12) indicates a 6 ft rise in elevation for 12 ft of horizontal length. The higher the first number, the steeper the slope

Exhibit A

#### How to determine your roof pitch

Do you have the construction plans? If you have the plans, go to the elevation page. There you will find a diagram similar to exhibit A. The 6 is the pitch over 12 as it was built. If you need to accurately determine your roof pitch, use the **printable pitch gauge**. This pitch gauge is used at the lower part of the gable. Follow the instructions carefully to accurately establish your roof pitch.