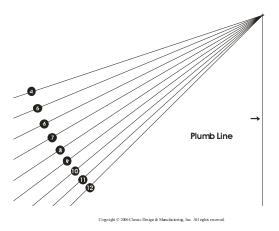

### ← Plumb Line

To use the Durabrac pitch gauge,

- Select and print either a left hand or a right hand pitch gage.
- Push a thumb tack or a push pin through the page at the point where all the pitch lines come together at the top of the plumb line.
- Take the gauge up the ladder to the lower end of the gable (avoid where lines and cables connect to the building)
- Slide the thumb tack or push pin up against the gable. Rotate the pitch gage around the tack or pin until the plumb line is completely vertical.
- Use a level or a string bob to verify the line is straight up and down. Being careful not to move the pitch gage, observe which number pitch line is on or closest to the angle of the gable. That number over twelve is the pitch size you need to order for that particular gable.

Tip! Gluing the pitch gauge to a sheet of construction paper makes it easier to keep flat. Use a marker to extend the pitch lines out to the edge of the page improves accuracy.

Copyright © 2006 Classic Design & Manufacturing, Inc. All rights reserved.