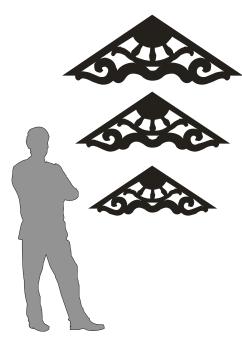

#### **Selecting the Correct Gable Bracket Size**

Durabrac® Gable Brackets are available in three sizes. For dormer windows and porch gables, the small Gable Brackets (36 and 42 inches wide) are a good fit. Many of our customers use small gable brackets as interior decorations as well. The medium size brackets (48 to 56 inches wide) are a good choice for small cottages and midsize gables on multi-gable structures. The large gable bracket is designed for today's average and above average size homes or building.

Use the drawing to the right to help you visualize the three sizes that are currently available.

Consider the size of your home and how many stories it has when selecting what size gable bracket will look best.